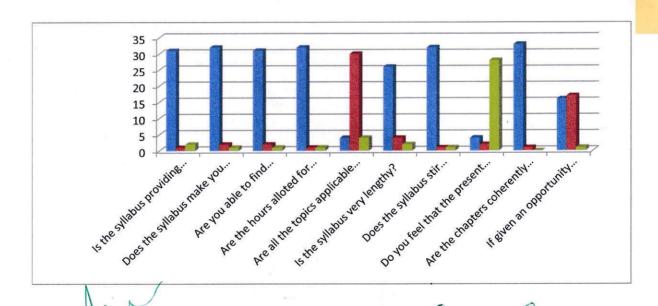

#### STUDENT FEED BACK ON CURRICULUM

Batch 2019 - 2022

Department of Management

| Sl. No | Statements \ Questionnaire                                                    | Yes | No | Not Applicable | Total |
|--------|-------------------------------------------------------------------------------|-----|----|----------------|-------|
| 1      | Is the syllabus providing ample opportunity to enhance your knowledge?        | 60  | 6  | 2              | 68    |
| 2      | Does the syllabus make you job ready?                                         | 58  | 7  | 3              | 68    |
| 3      | Are you able to find supporting material for the syllabus prescribed?         | 59  | 2  | 7              | 68    |
| 4      | Are the hours alloted for each chapter sufficient?                            | 60  | 7  | 1              | 68    |
| 5      | Are all the topics applicable for gaining practical skills?                   | 10  | 54 | 4              | 68    |
| 6      | Is the syllabus very lengthy?                                                 | 50  | 10 | 8              | 68    |
| 7      | Does the syllabus stir interest to learn more?                                | 48  | 10 | 10             | 68    |
| 8      | Do you feel that the present syllabus would help you in career building?      | 30  | 10 | 28             | 68    |
| 9      | Are the chapters coherently arranged to provide complete understanding?       | 61  | 4  | 3              | 68    |
| 10     | If given an opportunity would you like to be a part of syllabus framing unit? | 31  | 30 | 7              | 68    |