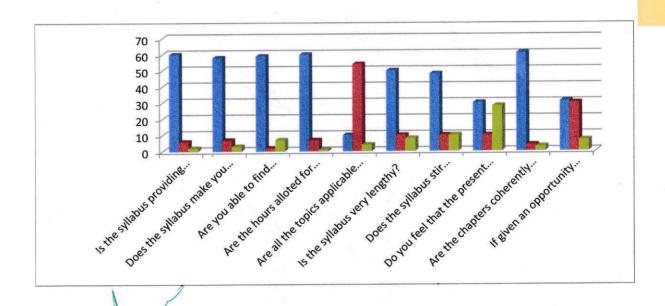

#### STUDENT FEED BACK ON CURRICULUM

Batch 2019 - 2022

Department of Computer Science

| Sl. No | Statements \ Questionnaire                                                    | Yes | No | Not Applicable | Total |
|--------|-------------------------------------------------------------------------------|-----|----|----------------|-------|
| 1      | Is the syllabus providing ample opportunity to enhance your knowledge?        | 89  | 1  | 2              | 92    |
| 2      | Does the syllabus make you job ready?                                         | 80  | 11 | 1              | 92    |
| 3      | Are you able to find supporting material for the syllabus prescribed?         | 89  | 2  | 1              | 92    |
| 4      | Are the hours alloted for each chapter sufficient?                            | 86  | 6  | Nil            | 92    |
| 5      | Are all the topics applicable for gaining practical skills?                   | 84  | 6  | 2              | 92    |
| 6      | Is the syllabus very lengthy?                                                 | 68  | 21 | 3              | 92    |
| 7      | Does the syllabus stir interest to learn more?                                | 46  | 40 | 6              | 92    |
| 8      | Do you feel that the present syllabus would help you in career building?      | 80  | 10 | 2              | 92    |
| 9      | Are the chapters coherently arranged to provide complete understanding?       | 78  | 10 | 4              | 92    |
| 10     | If given an opportunity would you like to be a part of syllabus framing unit? | 50  | 38 | 4              | 92    |