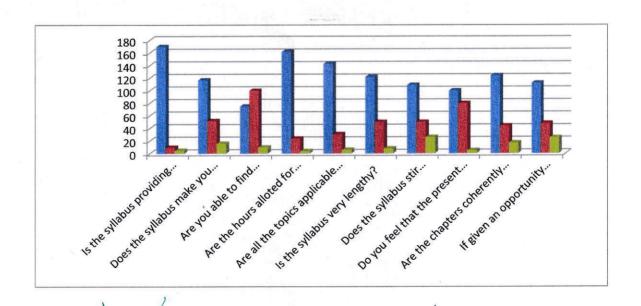

#### STUDENT FEED BACK ON CURRICULUM

Batch 2020 - 2022

Department of PG

| Sl. No | Statements \ Questionnaire                                                    | Yes | No  | Not Applicable | Total |
|--------|-------------------------------------------------------------------------------|-----|-----|----------------|-------|
| 1      | Is the syllabus providing ample opportunity to enhance your knowledge?        | 27  | 1   | Nil            | 28    |
| 2      | Does the syllabus make you job ready?                                         | 24  | 4   | Nil            | 28    |
| 3      | Are you able to find supporting material for the syllabus prescribed?         | 23  | 5   | Nil            | 28    |
| 4      | Are the hours alloted for each chapter sufficient?                            | 21  | 4   | 3 .            | 28    |
| 5      | Are all the topics applicable for gaining practical skills?                   | 20  | 8   | NIL            | 28    |
| 6      | Is the syllabus very lengthy?                                                 | 21  | 6   | 1              | 28    |
| 7      | Does the syllabus stir interest to learn more?                                | 25  | - 3 | 1              | 28    |
| 8      | Do you feel that the present syllabus would help you in career building?      | 25  | 3   | Nil            | 28    |
| 9      | Are the chapters coherently arranged to provide complete understanding?       | 25  | 3   | Nil            | 28    |
| 10     | If given an opportunity would you like to be a part of syllabus framing unit? | 23  | 4   | 1              | 28    |