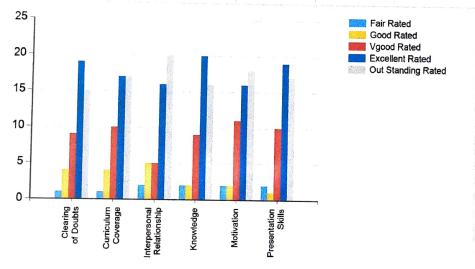

### PG - Faculty Feedback on Curriculum

2021 - 2022

| Sl. No | Question                                                                                                                                                                                                  | Yes | No | Not<br>applicable | Total |
|--------|-----------------------------------------------------------------------------------------------------------------------------------------------------------------------------------------------------------|-----|----|-------------------|-------|
| 1      | Are you satisfied with the content of present syllabus? If not give your suggestions                                                                                                                      | 7   | 1  | 0                 | 8     |
| 2      | Is the present syllabus in tone with the requirement under present global context?                                                                                                                        | 6   | 1  | 1                 | 8     |
| 3      | Does present syllabus fulfil stated objectives of curriculum?                                                                                                                                             | 7   | 1  | 0                 | 8     |
| 4      | Do you think students are gaining practical knowledge from the present syllabus? If not give your suggestions.                                                                                            | 7   | 1  | 0                 | 8     |
| 5      | Does the present syllabus make the students in the industry or job ready? If not give your suggestions.                                                                                                   | 6   | 1  | 1                 | 8     |
| 6      | Do you find enough material for teaching the existing syllabus? Mention the sources from which material is taken.                                                                                         | 7   | 1  | 0                 | 8     |
| 7      | Do you feel that the arrangement of chapters facilitate logical development of concepts in the concerned subject? If not give your suggestions.                                                           | 6   | 1  | 1                 | 8     |
| 8      | Are you able to complete the syllabus within allotted hours of teaching stipulated by the university?                                                                                                     | 7   | 1  | 0                 | 8     |
| 9      | Do you feel that the implementations of new subject in the syllabus in accordance with the changes in Government policies are effective enough? For example: GST, IFRS etc. If not give your suggestions. | 6   | 1  | 1                 | 8     |
| 10     | Do you feel that Introduction of NEP 2020 has enhanced quality of Education?                                                                                                                              | 7   | 1  | 0                 | 8     |