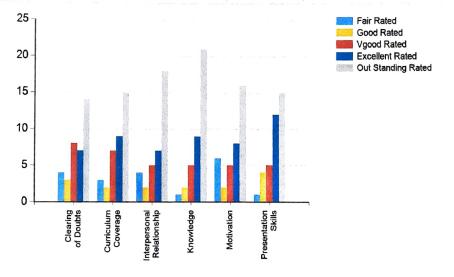

#### Consolidated Student's Feedback- UG

| Sl. No | Statements \ Questionnaire                                                    | Yes | No  | Not Applicable | Total |
|--------|-------------------------------------------------------------------------------|-----|-----|----------------|-------|
| 1      | Is the syllabus providing ample opportunity to enhance your knowledge?        | 373 | 22  | 7              | 402   |
| 2      | Does the syllabus make you job ready?                                         | 293 | 83  | 26             | 402   |
| 3      | Are you able to find supporting material for the syllabus prescribed?         | 271 | 113 | 18             | 402   |
| 4      | Are the hours alloted for each chapter sufficient?                            | 356 | 45  | 1              | 402   |
| 5      | Are all the topics applicable for gaining practical skills?                   | 250 | 133 | 19             | 402   |
| 6      | Is the syllabus very lengthy?                                                 | 276 | 95  | 31             | 402   |
| 7      | Does the syllabus stir interest to learn more?                                | 252 | 81  | 69             | 402   |
| 8      | Do you feel that the present syllabus would help you in career building?      | 227 | 110 | 65             | 402   |
| 9      | Are the chapters coherently arranged to provide complete understanding?       | 317 | 61  | 24             | 402   |
| 10     | If given an opportunity would you like to be a part of syllabus framing unit? | 226 | 136 | 40             | 402   |