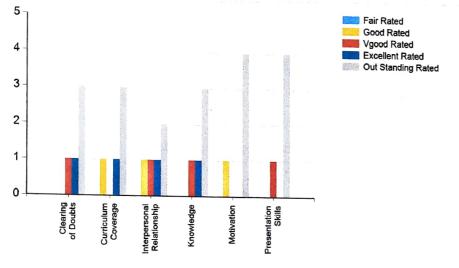

#### Note:

\* The questionnaire is intended to collect information relating to your satisfaction to

|        |                                                                               | T 10 1 01 Da | iblaction w | ful the following |
|--------|-------------------------------------------------------------------------------|--------------|-------------|-------------------|
| Sl. No | Statements \ Questionnaire                                                    | Yes          | No          | Not Applicable    |
| 1      | Is the syllabus providing ample opportunity to enhance your knowledge?        |              |             |                   |
| 2      | Does the syllabus make you job ready?                                         |              |             | К.                |
| 3      | Are you able to find supporting material for the syllabus prescribed?         |              | _ a         |                   |
| 4      | Are the hours alloted for each chapter sufficient?                            | 1            |             |                   |
| 5      | Are all the topics applicable for gaining practical skills?                   |              | E           |                   |
| 6      | Is the syllabus very lengthy?                                                 |              |             |                   |
| 7      | Does the syllabus stir interest to learn more?                                |              |             |                   |
| 8      | Do you feel that the present syllabus would help you in career building?      |              | 8,          | 9                 |
| 9      | Are the chapters coherently arranged to provide complete understanding?       |              |             |                   |
| 10     | If given an opportunity would you like to be a part of syllabus framing unit? |              |             |                   |