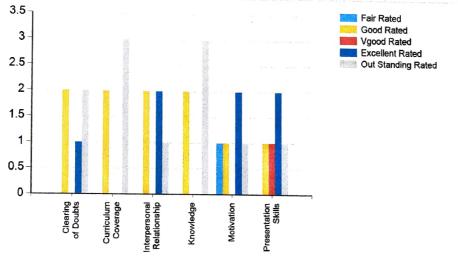

#### STUDENT FEED BACK ON CURRICULUM

Batch 2020 - 2022

Department of PG

| Sl. No | Statements \ Questionnaire                                                    | Yes | No  | Not Applicable | Total |
|--------|-------------------------------------------------------------------------------|-----|-----|----------------|-------|
| 1      | Is the syllabus providing ample opportunity to enhance your knowledge?        | 27  | 1   | Nil            | 28    |
| 2      | Does the syllabus make you job ready?                                         | 24  | 4   | Nil            | 28    |
| 3      | Are you able to find supporting material for the syllabus prescribed?         | 23  | 5   | Nil            | 28    |
| 4      | Are the hours alloted for each chapter sufficient?                            | 21  | 4   | 3 .            | 28    |
| 5      | Are all the topics applicable for gaining practical skills?                   | 20  | 8   | NIL            | 28    |
| 6      | Is the syllabus very lengthy?                                                 | 21  | 6   | 1              | 28    |
| 7      | Does the syllabus stir interest to learn more?                                | 25  | - 3 | 1              | 28    |
| 8      | Do you feel that the present syllabus would help you in career building?      | 25  | 3   | Nil            | 28    |
| 9      | Are the chapters coherently arranged to provide complete understanding?       | 25  | 3   | Nil            | 28    |
| 10     | If given an opportunity would you like to be a part of syllabus framing unit? | 23  | 4   | 1              | 28    |