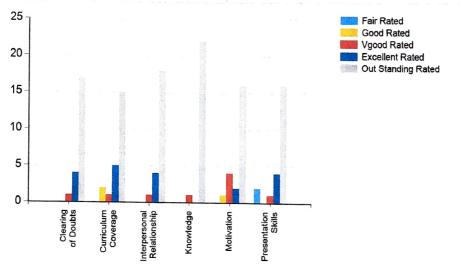

#### Consolidated Student's Feedback- UG

| Sl. No | Statements \ Questionnaire                                                    | Yes | No  | Not Applicable | Total |
|--------|-------------------------------------------------------------------------------|-----|-----|----------------|-------|
| 1      | Is the syllabus providing ample opportunity to enhance your knowledge?        | 373 | 22  | 7              | 402   |
| 2      | Does the syllabus make you job ready?                                         | 293 | 83  | 26             | 402   |
| 3      | Are you able to find supporting material for the syllabus prescribed?         | 271 | 113 | 18             | 402   |
| 4      | Are the hours alloted for each chapter sufficient?                            | 356 | 45  | 1              | 402   |
| 5      | Are all the topics applicable for gaining practical skills?                   | 250 | 133 | 19             | 402   |
| 6      | Is the syllabus very lengthy?                                                 | 276 | 95  | 31             | 402   |
| 7      | Does the syllabus stir interest to learn more?                                | 252 | 81  | 69             | 402   |
| 8      | Do you feel that the present syllabus would help you in career building?      | 227 | 110 | 65             | 402   |
| 9      | Are the chapters coherently arranged to provide complete understanding?       | 317 | 61  | 24             | 402   |
| 10     | If given an opportunity would you like to be a part of syllabus framing unit? | 226 | 136 | 40             | 402   |