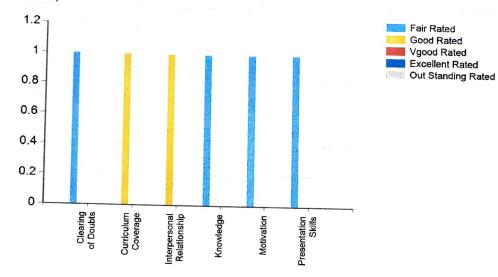

#### Note:

\* The questionnaire is intended to collect information relating to your satisfaction to

| Sl. No | Statements \ Questionnaire                                                    | Yes | No          | Not Applicable |
|--------|-------------------------------------------------------------------------------|-----|-------------|----------------|
| 1      | Is the syllabus providing ample opportunity to enhance your knowledge?        |     |             |                |
| 2      | Does the syllabus make you job ready?                                         |     |             | 2 2 4          |
| 3      | Are you able to find supporting material for the syllabus prescribed?         |     |             |                |
| 4      | Are the hours alloted for each chapter sufficient?                            |     |             |                |
| 5      | Are all the topics applicable for gaining practical skills?                   |     | æ           | å:             |
| 6      | Is the syllabus very lengthy?                                                 |     |             |                |
| 7      | Does the syllabus stir interest to learn more?                                |     |             | 101            |
| 8      | Do you feel that the present syllabus would help you in career building?      |     | 1           | y<br>Y         |
| 9      | Are the chapters coherently arranged to provide complete understanding?       |     | g = 1 g = 2 |                |
| 10     | If given an opportunity would you like to be a part of syllabus framing unit? | V   |             | 11 6           |