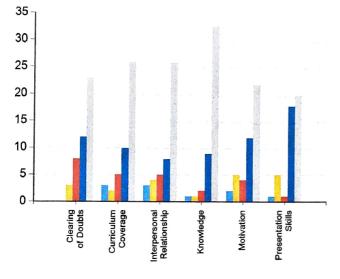

#### STUDENT FEED BACK ON CURRICULUM

Batch 2020 - 2022

Department of PG

| Sl. No | Statements \ Questionnaire                                                    | Yes | No  | Not Applicable | Total |
|--------|-------------------------------------------------------------------------------|-----|-----|----------------|-------|
| 1      | Is the syllabus providing ample opportunity to enhance your knowledge?        | 27  | 1   | Nil            | 28    |
| 2      | Does the syllabus make you job ready?                                         | 24  | 4   | Nil            | 28    |
| 3      | Are you able to find supporting material for the syllabus prescribed?         | 23  | 5   | Nil            | 28    |
| 4      | Are the hours alloted for each chapter sufficient?                            | 21  | 4   | 3 .            | 28    |
| 5      | Are all the topics applicable for gaining practical skills?                   | 20  | 8   | NIL            | 28    |
| 6      | Is the syllabus very lengthy?                                                 | 21  | 6   | 1              | 28    |
| 7      | Does the syllabus stir interest to learn more?                                | 25  | - 3 | 1              | 28    |
| 8      | Do you feel that the present syllabus would help you in career building?      | 25  | 3   | Nil            | 28    |
| 9      | Are the chapters coherently arranged to provide complete understanding?       | 25  | 3   | Nil            | 28    |
| 10     | If given an opportunity would you like to be a part of syllabus framing unit? | 23  | 4   | 1              | 28    |