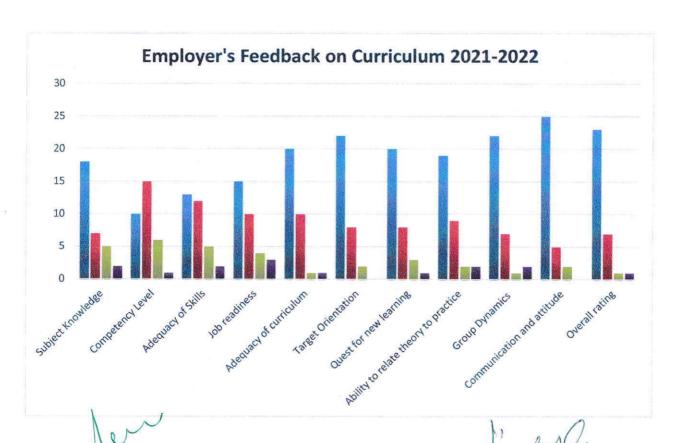

e                    | 18 | 7  | 5 | 2 | 32    |
| 2     | Competency Level                     | 10 | 15 | 6 | 1 | 32    |
| 3     | Adequacy of Skills                   | 13 | 12 | 5 | 2 | 32    |
| 4     | Job readiness                        | 15 | 10 | 4 | 3 | 32    |
| 5     | Adequacy of curriculum               | 20 | 10 | 1 | 1 | 32    |
| 6     | Target Orientation                   | 22 | 8  | 2 | 0 | 32    |
| 7     | Quest for new learning               | 20 | 8  | 3 | 1 | 32    |
| 8     | Ability to relate theory to practice | 19 | 9  | 2 | 2 | 32    |
| 9     | Group Dynamics                       | 22 | 7  | 1 | 2 | 32    |
| 10    | Communication and attitude           | 25 | 5  | 2 | 0 | 32    |
| 11    | Overall rating                       | 23 | 7  | 1 | 1 | 32    |



Principal

PRINCIPAL SINDHI COLLEGE #33/2B Kempapura, Hebbal, Bengaluru-560 024. Director

Dr. B.S. SRIKANTA

Sindhi College No. 33/2B. Kempapura, Hebbal Watankaa - 560 024

#### KEMPAPURA, HEBBAL EVALUATION BY THE EMPLOYER

| Name of | the Org | anisation: Omco     | ra, Heatte     | care s    | service  | res      | 1                           |               |           |
|---------|---------|---------------------|----------------|-----------|----------|----------|-----------------------------|---------------|-----------|
|         |         | Person:             | venu           | Dept.     | HR       |          | Mobile : 76 19              | 1137708       | 1)        |
|         |         | nation:             | HR             |           |          |          | Mobile: 7619<br>Ema