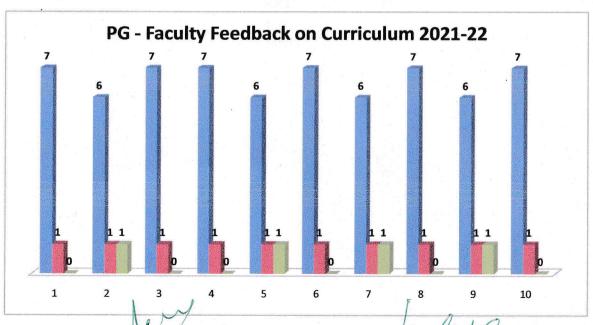

### PG - Faculty Feedback on Curriculum

2021 - 2022

| Sl. No | Question                                                                                                                                                                                                  | Yes | No | Not<br>applicable | Total |
|--------|-----------------------------------------------------------------------------------------------------------------------------------------------------------------------------------------------------------|-----|----|-------------------|-------|
| 1      | Are you satisfied with the content of present syllabus? If not give your suggestions                                                                                                                      | 7   | 1  | 0                 | 8     |
| 2      | Is the present syllabus in tone with the requirement under present global context?                                                                                                                        | 6   | 1  | 1                 | 8     |
| 3      | Does present syllabus fulfil stated objectives of curriculum?                                                                                                                                             | 7   | 1  | 0                 | 8     |
| 4      | Do you think students are gaining practical knowledge from the present syllabus? If not give your suggestions.                                                                                            | 7   | 1  | 0                 | 8     |
| 5      | Does the present syllabus make the students in the industry or job ready? If not give your suggestions.                                                                                                   | 6   | 1  | 1                 | 8     |
| 6      | Do you find enough material for teaching the existing syllabus? Mention the sources from which material is taken.                                                                                         | 7   | 1  | 0                 | 8     |
| 7      | Do you feel that the arrangement of chapters facilitate logical development of concepts in the concerned subject? If not give your suggestions.                                                           | 6   | 1  | 1                 | 8     |
| 8      | Are you able to complete the syllabus within allotted hours of teaching stipulated by the university?                                                                                                     | 7   | 1  | 0                 | 8     |
| 9      | Do you feel that the implementations of new subject in the syllabus in accordance with the changes in Government policies are effective enough? For example: GST, IFRS etc. If not give your suggestions. | 6   | 1  | 1                 | 8     |
| 10     | Do you feel that Introduction of NEP 2020 has enhanced quality of Education?                                                                                                                              | 7   | 1  | 0                 | 8     |