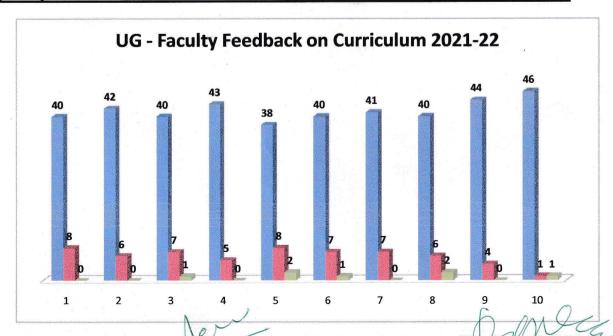

#### UG - Faculty Feedback on Curriculum 2021 – 2022

| Sl. No | Question                                                                                                                                                                                                  | Yes | No | Not applicable | Total |
|--------|-----------------------------------------------------------------------------------------------------------------------------------------------------------------------------------------------------------|-----|----|----------------|-------|
| ĺ      | Are you satisfied with the content of present syllabus? If not give your suggestions                                                                                                                      | 40  | 8  | 0              | 48    |
| 2      | Is the present syllabus in tone with the requirement under present global context?                                                                                                                        | 42  | 6  | 0              | 48    |
| 3      | Does present syllabus fulfil stated objectives of curriculum?                                                                                                                                             | 40  | 7  | 1              | 48    |
| 4      | Do you think students are gaining practical knowledge from the present syllabus? If not give your suggestions.                                                                                            | 43  | 5  | 0              | 48    |
| 5      | Does the present syllabus make the students in the industry or job ready? If not give your suggestions.                                                                                                   | 38  | 8  | 2              | 48    |
| 6      | Do you find enough material for teaching the existing syllabus? Mention the sources from which material is taken.                                                                                         | 40  | 7  | 1              | 48    |
| 7      | Do you feel that the arrangement of chapters facilitate logical development of concepts in the concerned subject? If not give your suggestions.                                                           | 41  | 7  | 0              | 48    |
| 8      | Are you able to complete the syllabus within allotted hours of teaching stipulated by the university?                                                                                                     | 40  | 6  | 2              | 48    |
| 9      | Do you feel that the implementations of new subject in the syllabus in accordance with the changes in Government policies are effective enough? For example: GST, IFRS etc. If not give your suggestions. | 44  | 4  | 0              | 48    |
| 10     | Do you feel that Introduction of NEP 2020 has enhanced quality of Education?                                                                                                                              | 46  | 1  | 1              | 48    |