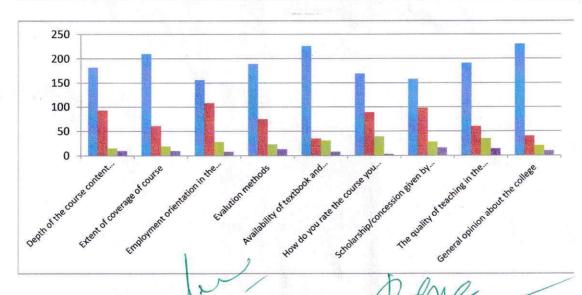

#### Consolidated Student's Feedback- UG

| Sl. No | Statements \ Questionnaire                                                    | Yes | No  | Not Applicable | Total |
|--------|-------------------------------------------------------------------------------|-----|-----|----------------|-------|
| 1      | Is the syllabus providing ample opportunity to enhance your knowledge?        | 373 | 22  | 7              | 402   |
| 2      | Does the syllabus make you job ready?                                         | 293 | 83  | 26             | 402   |
| 3      | Are you able to find supporting material for the syllabus prescribed?         | 271 | 113 | 18             | 402   |
| 4      | Are the hours alloted for each chapter sufficient?                            | 356 | 45  | 1              | 402   |
| 5      | Are all the topics applicable for gaining practical skills?                   | 250 | 133 | 19             | 402   |
| 6      | Is the syllabus very lengthy?                                                 | 276 | 95  | 31             | 402   |
| 7      | Does the syllabus stir interest to learn more?                                | 252 | 81  | 69             | 402   |
| 8      | Do you feel that the present syllabus would help you in career building?      | 227 | 110 | 65             | 402   |
| 9      | Are the chapters coherently arranged to provide complete understanding?       | 317 | 61  | 24             | 402   |
| 10     | If given an opportunity would you like to be a part of syllabus framing unit? | 226 | 136 | 40             | 402   |