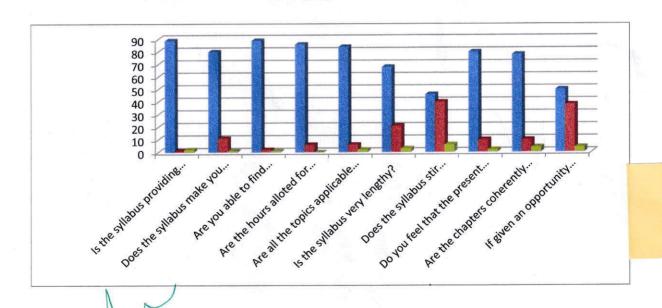

#### STUDENT FEED BACK ON CURRICULUM

Batch 2020 - 2022

Department of PG

| Sl. No | Statements \ Questionnaire                                                    | Yes | No  | Not Applicable | Total |
|--------|-------------------------------------------------------------------------------|-----|-----|----------------|-------|
| 1      | Is the syllabus providing ample opportunity to enhance your knowledge?        | 27  | 1   | Nil            | 28    |
| 2      | Does the syllabus make you job ready?                                         | 24  | 4   | Nil            | 28    |
| 3      | Are you able to find supporting material for the syllabus prescribed?         | 23  | 5   | Nil            | 28    |
| 4      | Are the hours alloted for each chapter sufficient?                            | 21  | 4   | 3 .            | 28    |
| 5      | Are all the topics applicable for gaining practical skills?                   | 20  | 8   | NIL            | 28    |
| 6      | Is the syllabus very lengthy?                                                 | 21  | 6   | 1              | 28    |
| 7      | Does the syllabus stir interest to learn more?                                | 25  | - 3 | 1              | 28    |
| 8      | Do you feel that the present syllabus would help you in career building?      | 25  | 3   | Nil            | 28    |
| 9      | Are the chapters coherently arranged to provide complete understanding?       | 25  | 3   | Nil            | 28    |
| 10     | If given an opportunity would you like to be a part of syllabus framing unit? | 23  | 4   | 1              | 28    |