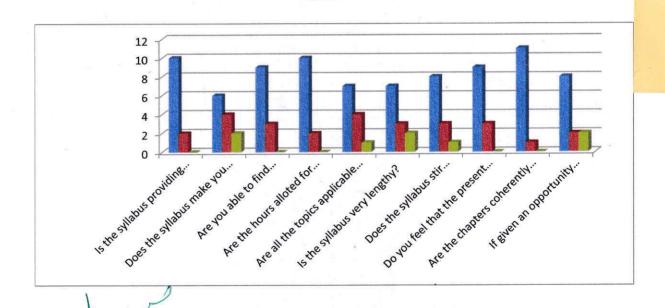

#### STUDENT FEED BACK ON CURRICULUM

Batch 2019 - 2022

Department of Bachelor of Science

| Sl. No | Statements \ Questionnaire                                                    | Yes | No | Not Applicable | Total |
|--------|-------------------------------------------------------------------------------|-----|----|----------------|-------|
| 1      | Is the syllabus providing ample opportunity to enhance your knowledge?        | 10  | 2  | Nil            | 12    |
|        |                                                                               | 10  | 2  | INII           | 12    |
| 2      | Does the syllabus make you job ready?                                         | 6   | 4  | 2              | 12    |
| 3      | Are you able to find supporting material for the syllabus prescribed?         | 9   | 3  | Nil            | 12    |
| 4      | Are the hours alloted for each chapter sufficient?                            | 10  | 2  | Nil            | 12    |
| 5      | Are all the topics applicable for gaining practical skills?                   | 7   | 4  | 1              | 12    |
| 6      | Is the syllabus very lengthy?                                                 | 7   | 3  | 2              | 12    |
| 7      | Does the syllabus stir interest to learn more?                                | 8   | 3  | 1              | . 12  |
| 8      | Do you feel that the present syllabus would help you in career building?      | 9   | 3  | Nil            | 12    |
| 9      | Are the chapters coherently arranged to provide complete understanding?       | 11  | 1  | Nil            | 12    |
| 10     | If given an opportunity would you like to be a part of syllabus framing unit? | 8   | 2  | 2              | 12    |