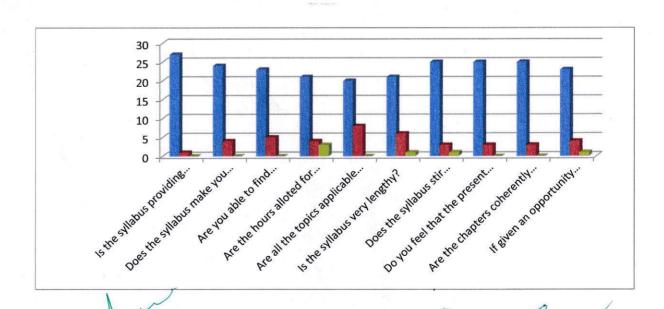

#### STUDENT FEED BACK ON CURRICULUM

Batch 2020 - 2022

Department of PG

| Sl. No | Statements \ Questionnaire                                                    | Yes | No  | Not Applicable | Total |
|--------|-------------------------------------------------------------------------------|-----|-----|----------------|-------|
| 1      | Is the syllabus providing ample opportunity to enhance your knowledge?        | 27  | 1   | Nil            | 28    |
| 2      | Does the syllabus make you job ready?                                         | 24  | 4   | Nil            | 28    |
| 3      | Are you able to find supporting material for the syllabus prescribed?         | 23  | 5   | Nil            | 28    |
| 4      | Are the hours alloted for each chapter sufficient?                            | 21  | 4   | 3 .            | 28    |
| 5      | Are all the topics applicable for gaining practical skills?                   | 20  | 8   | NIL            | 28    |
| 6      | Is the syllabus very lengthy?                                                 | 21  | 6   | 1              | 28    |
| 7      | Does the syllabus stir interest to learn more?                                | 25  | - 3 | 1              | 28    |
| 8      | Do you feel that the present syllabus would help you in career building?      | 25  | 3   | Nil            | 28    |
| 9      | Are the chapters coherently arranged to provide complete understanding?       | 25  | 3   | Nil            | 28    |
| 10     | If given an opportunity would you like to be a part of syllabus framing unit? | 23  | 4   | 1              | 28    |